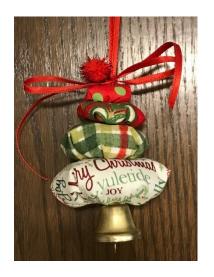

#### **Southwest Sews - 3 Christmas Ornaments**

#### 1. Christmas Bells tree or package ornament

### Supplies:

- \* Scraps of Christmas themed/color fabric no smaller than 6 inches
- \* Narrow ribbon
- \* Small bell or beads
- \* Silver or gold thread
- \* Card or plastic for template