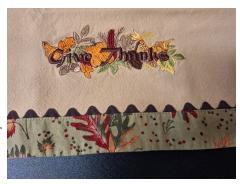

#### **Decorative Towel**

### Supplies:

- \* 100% cotton towel
- \* Strip of fabric to sew to the end of the towel measuring 2 inches by the width of the towel plus 2 inches. (Darlene suggests using a strip 2" by 22")
- \* Thread to match the towel and the contrasting fabric trim.
- \* Applique some will be supplied by Machine Embroidery NG or you can fussy cut and applique your own or machine embroider your own

Sources for the towel: Should be 100% cotton and measuring approximately 18 x 28 inches.

1. AllAboutBlanks.com

They have a variety of colors. Finished towels measure 18" x 28". Cost \$4.25 per towel Flat rate shipping \$5.85.

2. Millers Dry Goods, Millersburg, OH. (millersdrygoods.com)
They sell toweling by the yard. (\$3.65/yd) 18 inches wide, "Moda Toweling" or already hemmed towels, 20" x 28", \$5.50 each, in a variety of colors. Flat rate shipping \$5.