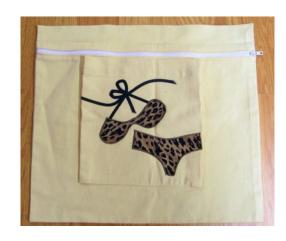

# Judy's Girls NG Zippered Underwear Bag

### Supplies:

- \* Bag ½ Yard of 60" wide Heavyweight cotton fabric.
- \* Appliqué, choose a remnant print.
- \* Zipper 18"