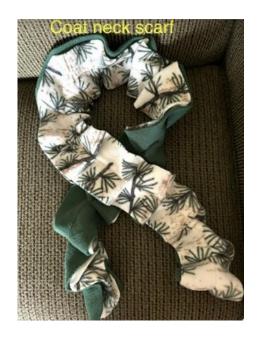

### Van Wert Sew Creative Fleece Scarf

# Supplies:

- \* Printed fleece 4" x 72" strip (2 yards long)
- \* Plain fleece 4" x 72" strip that compliments the printed fleece
- \* 1 large button
- \* Thread to match
- \* Stitch length 3.5 or 4