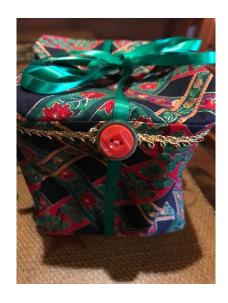

### Fabric Gift Box - Charm Pack Friendly Project

# Supplies:

- \* Five pieces of 5-inch square fabric for outer fabric
- \* Five pieces of 5-inch square fabric for lining
- \* Eight rectangle pieces of fabric measuring 5 x 4 inch
- \* A saucer measuring 5-inches diameter
- \* Fusible interfacing for the outer panels five pieces 5-inch square
- \* 21-inches of lace trim
- \* Ribbon 40-inches or more if you want it to tie at the top
- \* Two buttons one large and one small to stack for trim on front
- \* Pen to mark fabric
- \* Fabric glue