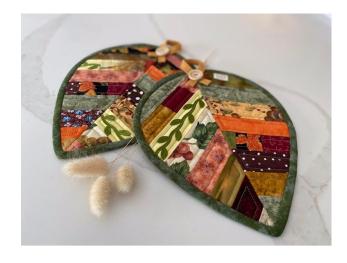

# **Pieced Together**

# **Quilted Leaf Potholder**

# Supplies:

- \* Cotton fabric in different colors
- \* 14 x 12-inch cotton fabric for backing \* Bias binding, about 41 inches
- \* Button
- \* 14 x 12-inch batting \* Template card or plastic for the leaf